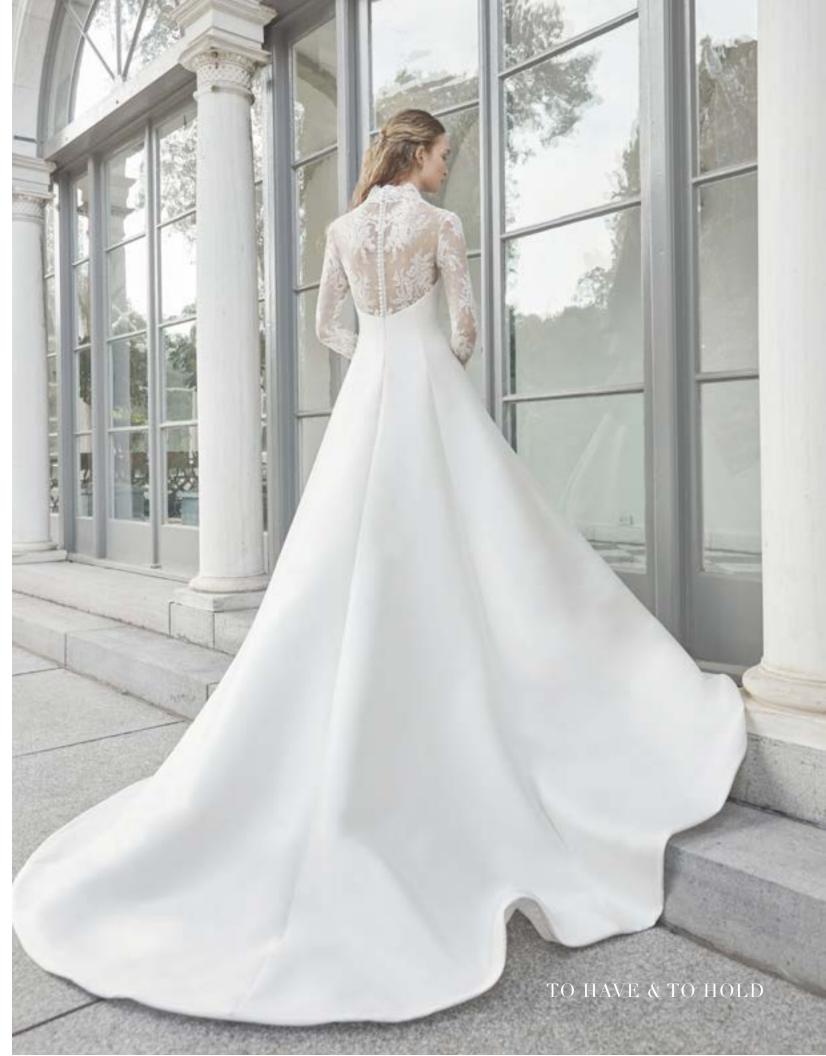

Delicate floral laces and soft touches of sparkle are highlighted throughout the collection, such as seen in the "Meadow", "Willow", and "Poppy" gowns. All three gowns introduce new luxurious laces to the collection and each one has beautiful details to make the bride truly ethereal and romantic. Sareh still utilizes classic and traditional alencon laces in this collection in the most elegant way possible shown on the "To Have and To Hold" and "Primrose" styles. There is a lace gown for any bride!