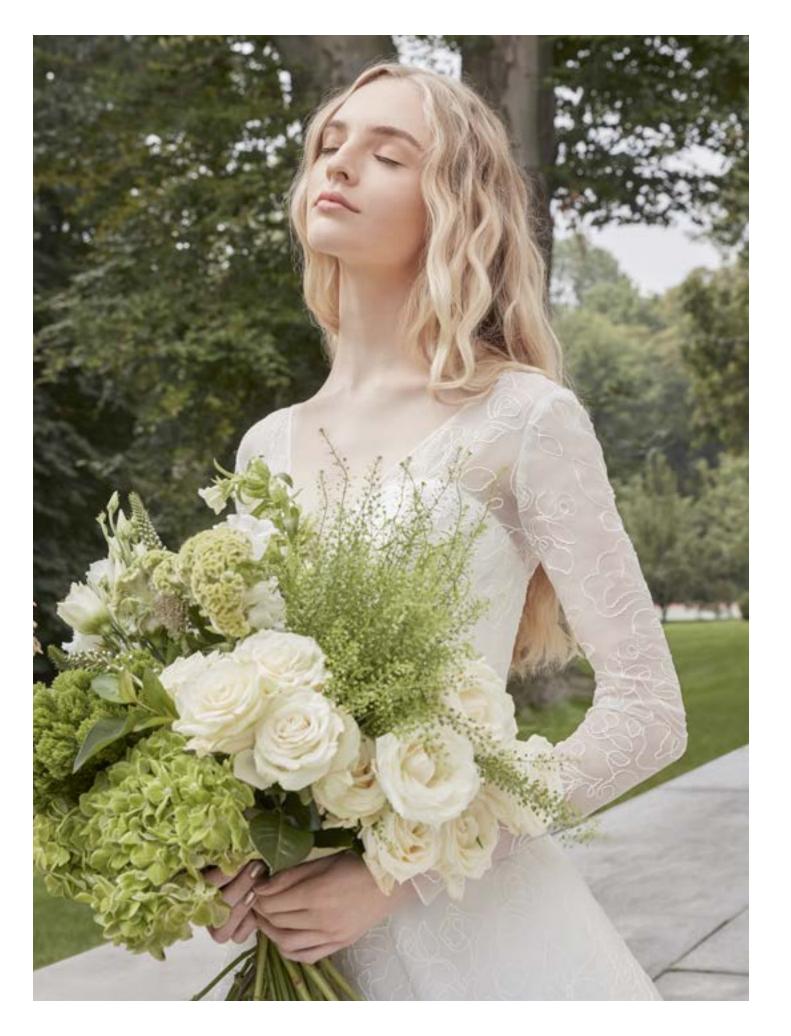

Delicate floral laces and soft touches of sparkle are highlighted throughout the collection, such as seen in the "Meadow", "Willow", and "Poppy" gowns. All three gowns introduce new luxurious laces to the collection and each one has beautiful details to make the bride truly ethereal and romantic. Sareh still utilizes classic and traditional alencon laces in this collection in the most elegant way possible shown on the "To Have and To Hold" and "Primrose" styles. There is a lace gown for any bride!