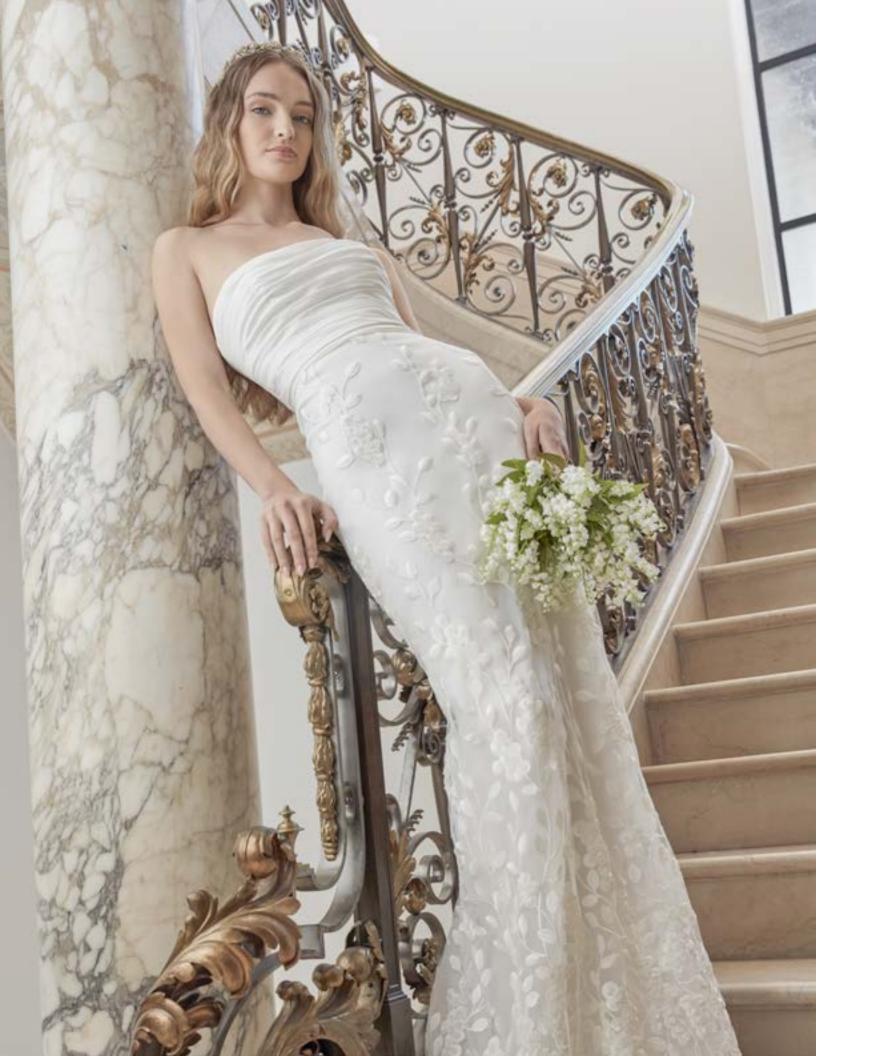

Delicate floral laces and soft touches of sparkle are highlighted throughout the collection, such as seen in the "Meadow", "Willow", and "Poppy" gowns. All three gowns introduce new luxurious laces to the collection and each one has beautiful details to make the bride truly ethereal and romantic. Sareh still utilizes classic and traditional alencon laces in this collection in the most elegant way possible shown on the "To Have and To Hold" and "Primrose" styles. There is a lace gown for any bride!