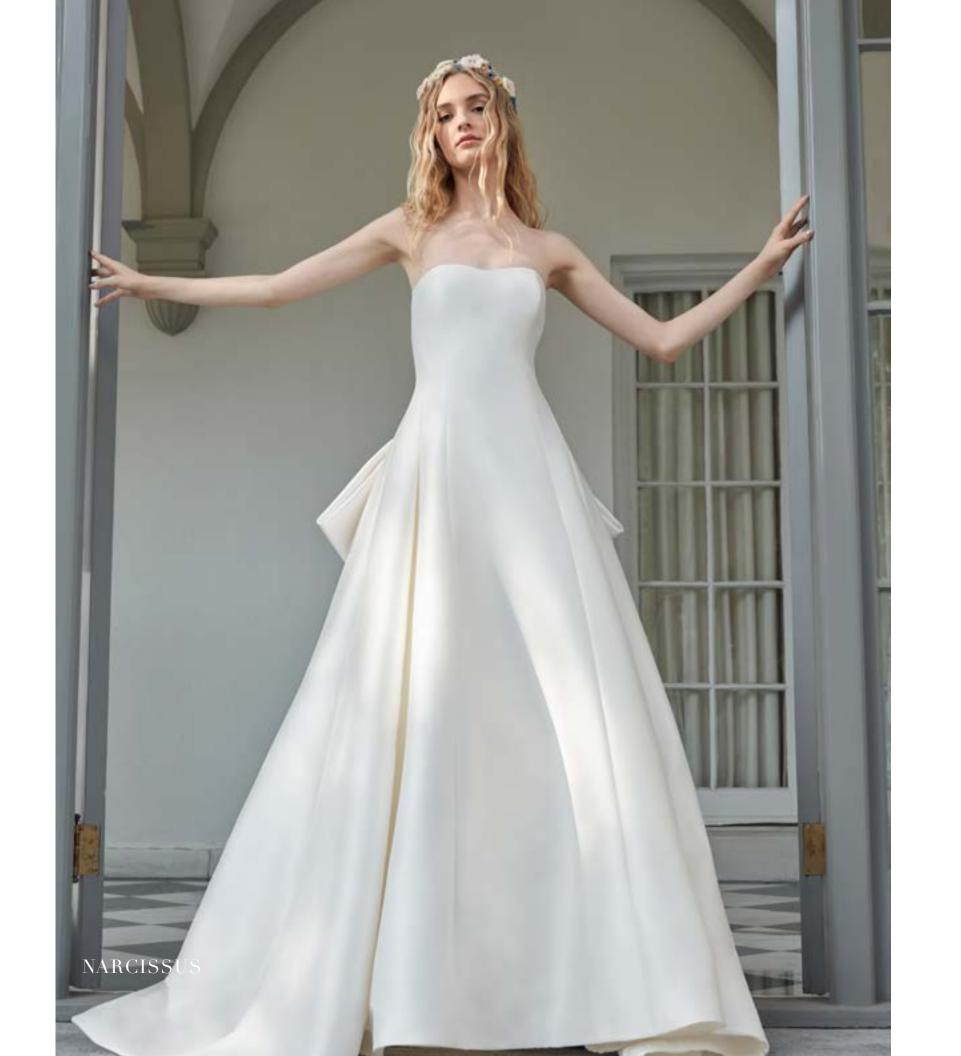

Always showing timeless clean gowns, Sareh focuses on draping, pleating, and seamwork to make her gowns unique. This season the "Callalily", "Narcissus", "Nightingale" and "Swept Away" gowns truly show flattering and sophisticated clean looks that are standouts with adding to the classic style and signature Sareh Nouri aesthetic.