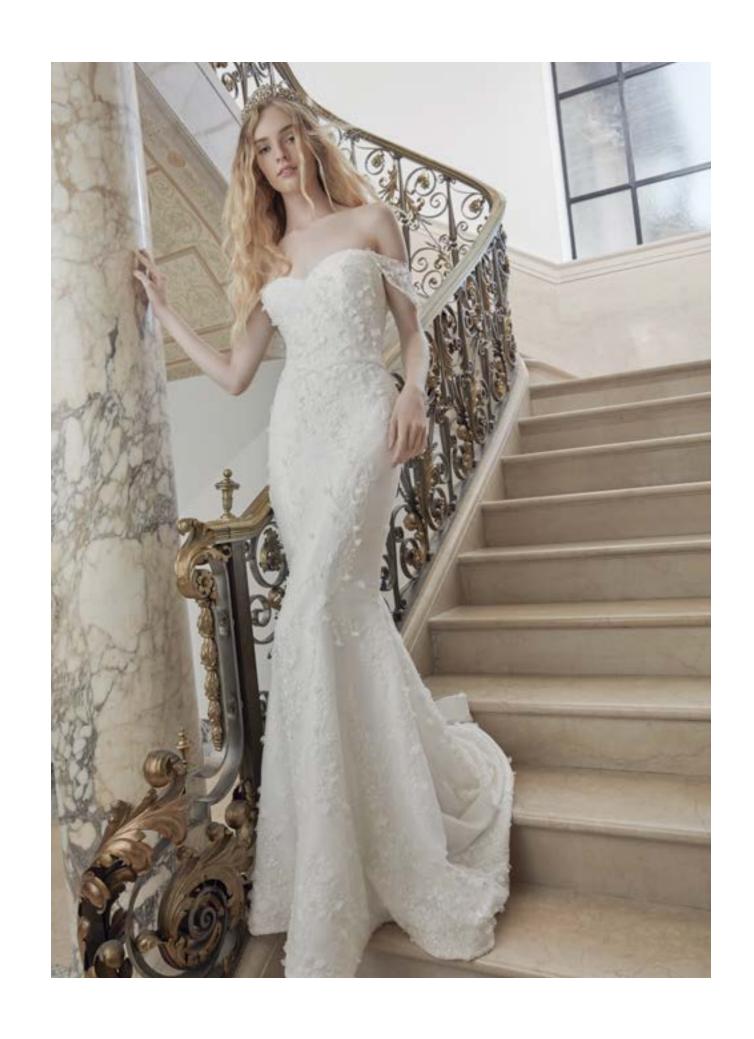

Delicate floral laces and soft touches of sparkle are highlighted throughout the collection, such as seen in the "Meadow", "Willow", and "Poppy" gowns. All three gowns introduce new luxurious laces to the collection and each one has beautiful details to make the bride truly ethereal and romantic. Sareh still utilizes classic and traditional alencon laces in this collection in the most elegant way possible shown on the "To Have and To Hold" and "Primrose" styles. There is a lace gown for any bride!