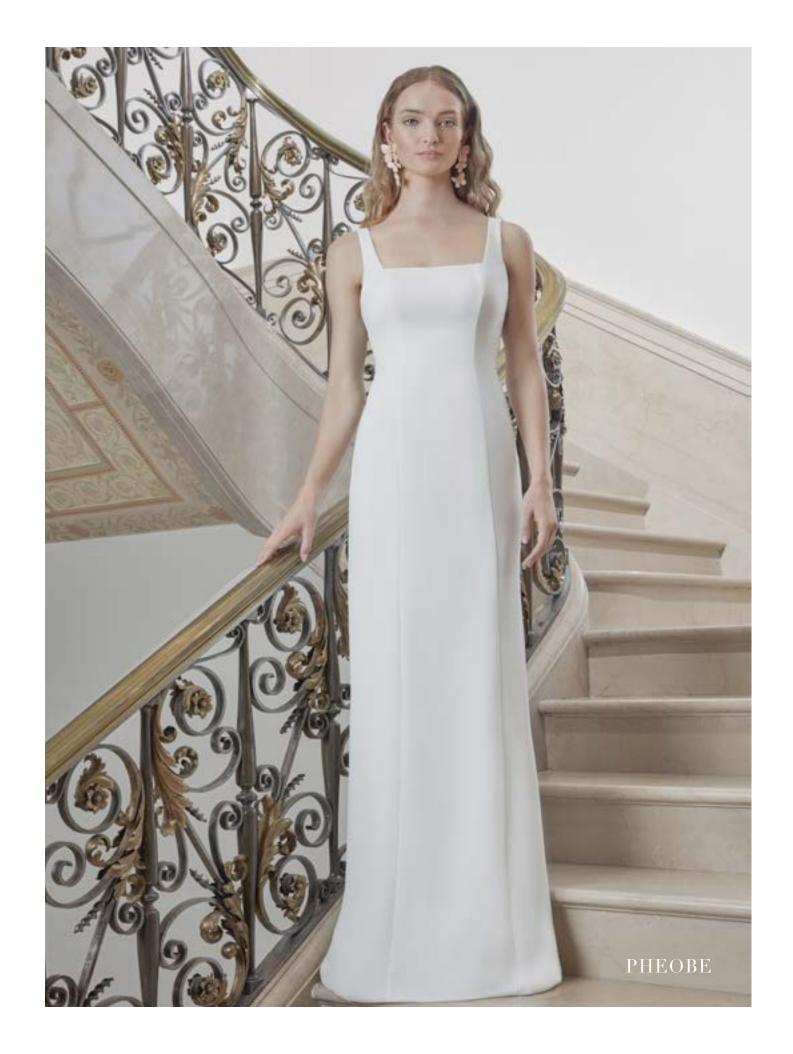

Always showing timeless clean gowns, Sareh focuses on draping, pleating, and seamwork to make her gowns unique. This season the "Callalily", "Narcissus", "Nightingale" and "Swept Away" gowns truly show flattering and sophisticated clean looks that are standouts with adding to the classic style and signature Sareh Nouri aesthetic.