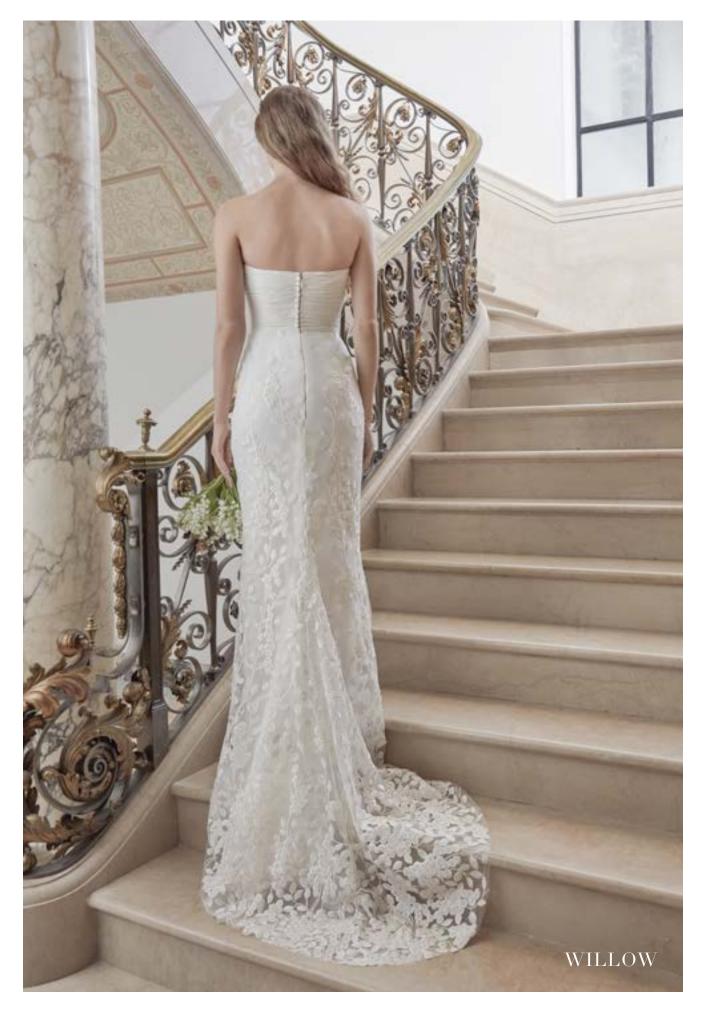

Delicate floral laces and soft touches of sparkle are highlighted throughout the collection, such as seen in the "Meadow", "Willow", and "Poppy" gowns. All three gowns introduce new luxurious laces to the collection and each one has beautiful details to make the bride truly ethereal and romantic. Sareh still utilizes classic and traditional alencon laces in this collection in the most elegant way possible shown on the "To Have and To Hold" and "Primrose" styles. There is a lace gown for any bride!