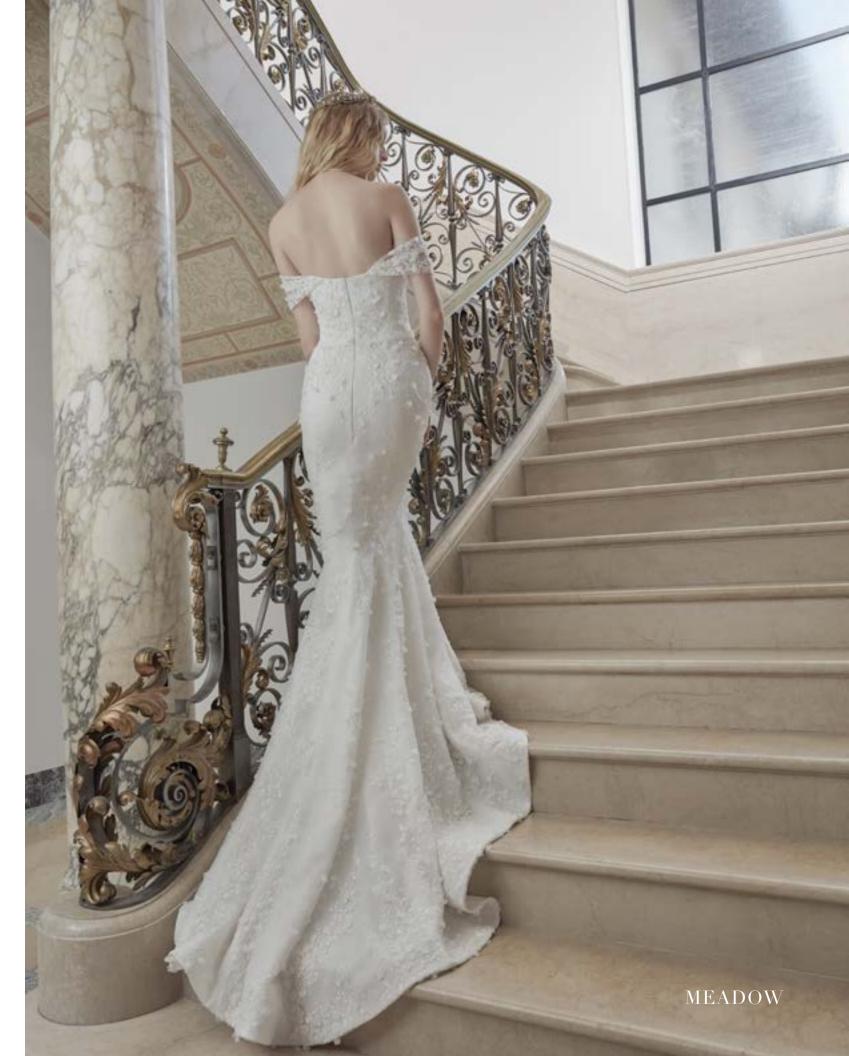

Delicate floral laces and soft touches of sparkle are highlighted throughout the collection, such as seen in the "Meadow", "Willow", and "Poppy" gowns. All three gowns introduce new luxurious laces to the collection and each one has beautiful details to make the bride truly ethereal and romantic. Sareh still utilizes classic and traditional alencon laces in this collection in the most elegant way possible shown on the "To Have and To Hold" and "Primrose" styles. There is a lace gown for any bride!