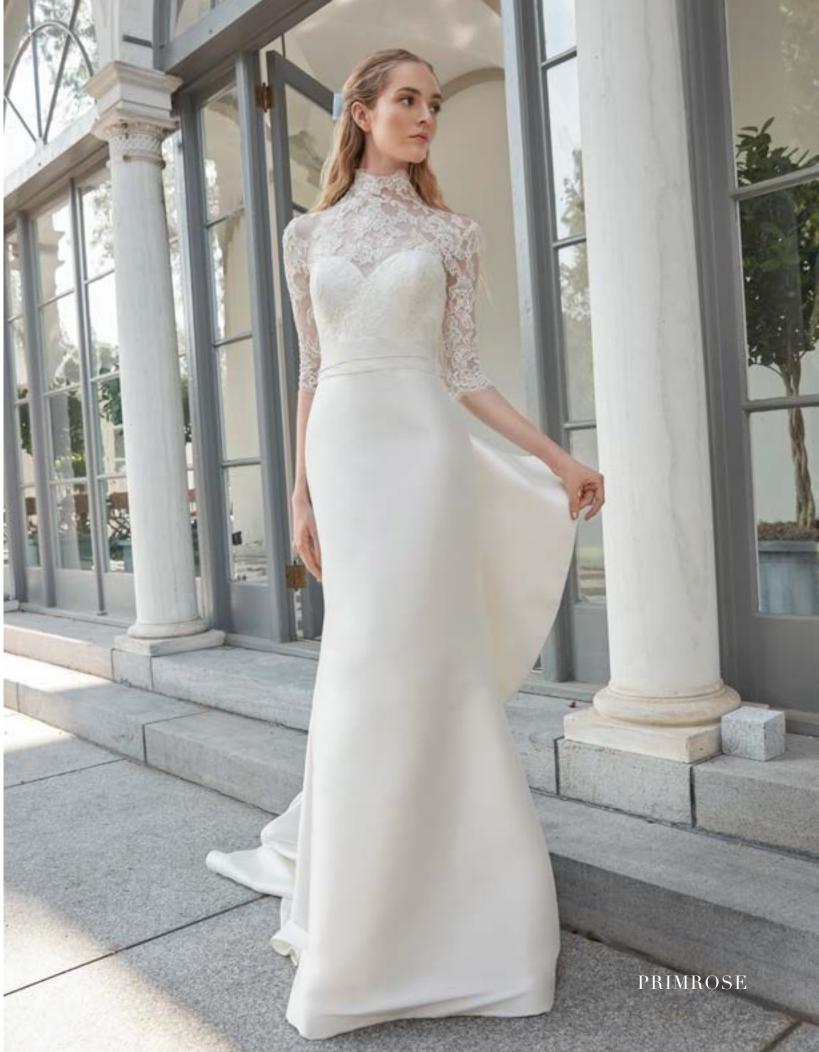

Delicate floral laces and soft touches of sparkle are highlighted throughout the collection, such as seen in the "Meadow", "Willow", and "Poppy" gowns. All three gowns introduce new luxurious laces to the collection and each one has beautiful details to make the bride truly ethereal and romantic. Sareh still utilizes classic and traditional alencon laces in this collection in the most elegant way possible shown on the "To Have and To Hold" and "Primrose" styles. There is a lace gown for any bride!