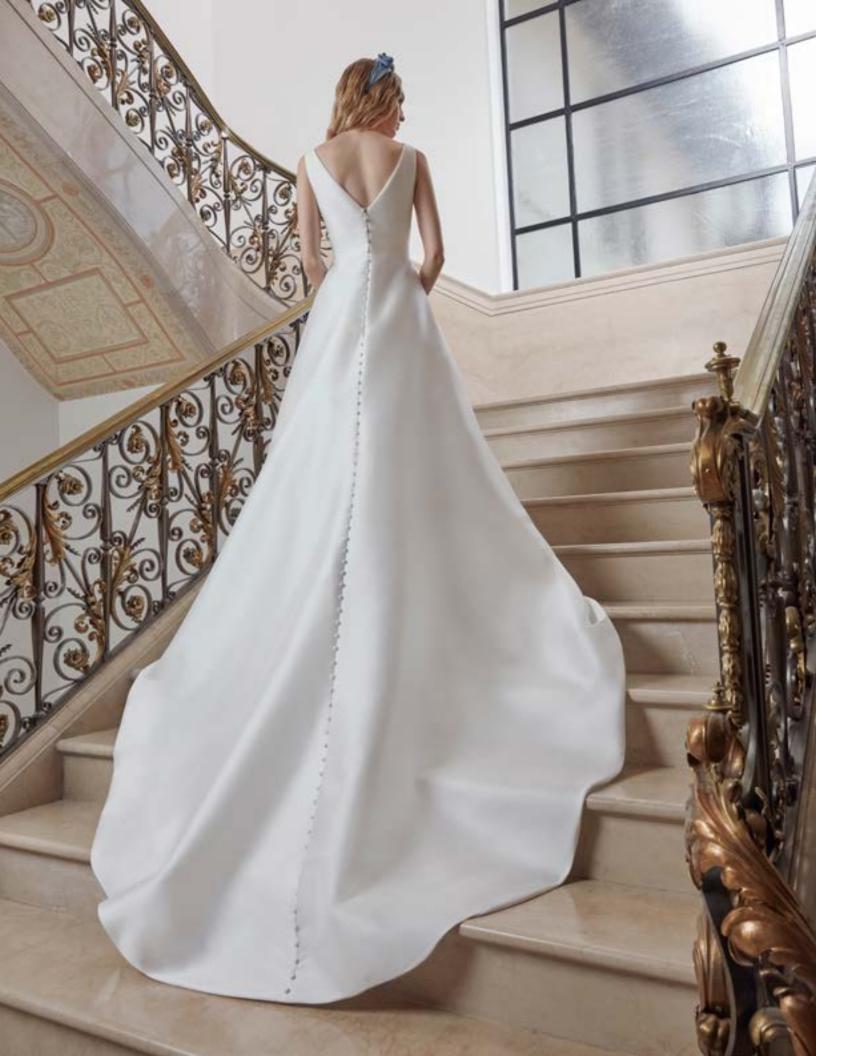

Always showing timeless clean gowns, Sareh focuses on draping, pleating, and seamwork to make her gowns unique. This season the "Callalily", "Narcissus", "Nightingale" and "Swept Away" gowns truly show flattering and sophisticated clean looks that are standouts with adding to the classic style and signature Sareh Nouri aesthetic.