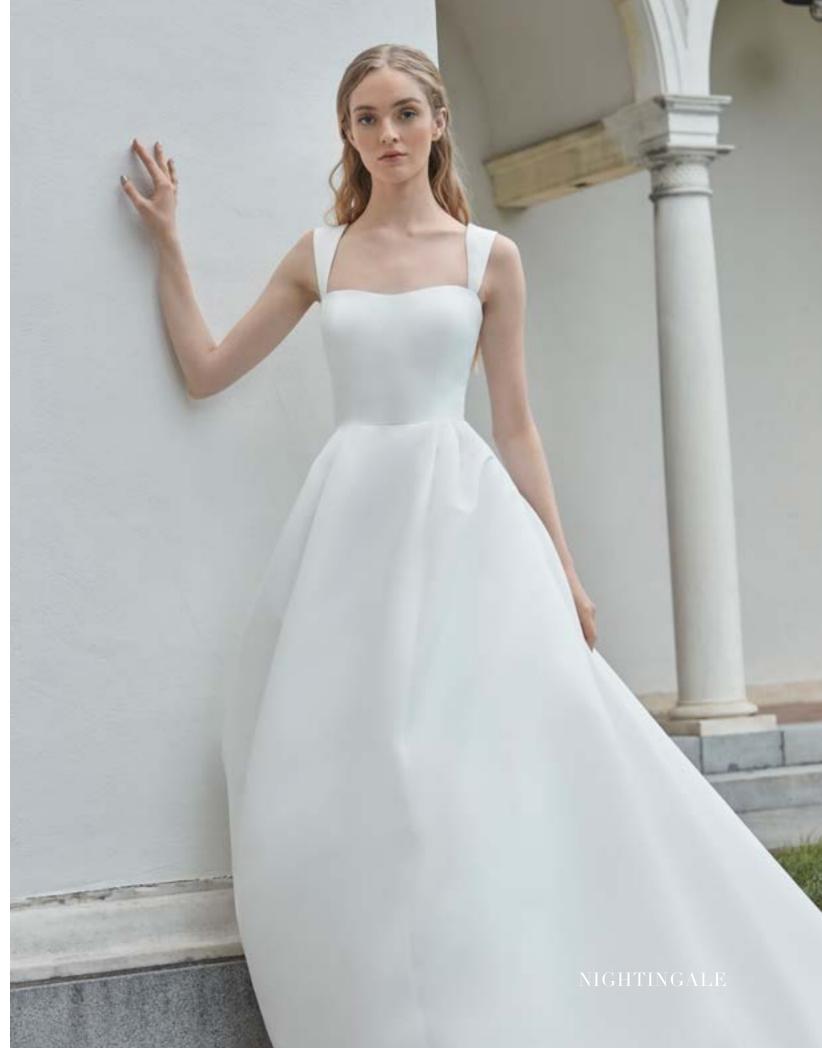

Always showing timeless clean gowns, Sareh focuses on draping, pleating, and seamwork to make her gowns unique. This season the "Callalily", "Narcissus", "Nightingale" and "Swept Away" gowns truly show flattering and sophisticated clean looks that are standouts with adding to the classic style and signature Sareh Nouri aesthetic.