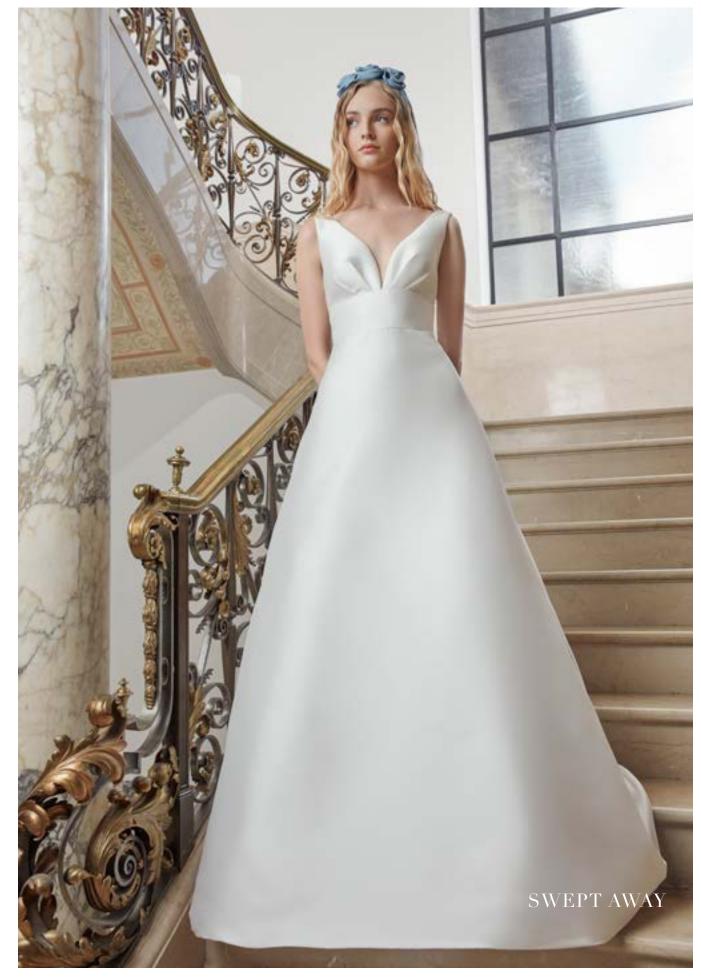

Always showing timeless clean gowns, Sareh focuses on draping, pleating, and seamwork to make her gowns unique. This season the "Callalily", "Narcissus", "Nightingale" and "Swept Away" gowns truly show flattering and sophisticated clean looks that are standouts with adding to the classic style and signature Sareh Nouri aesthetic.