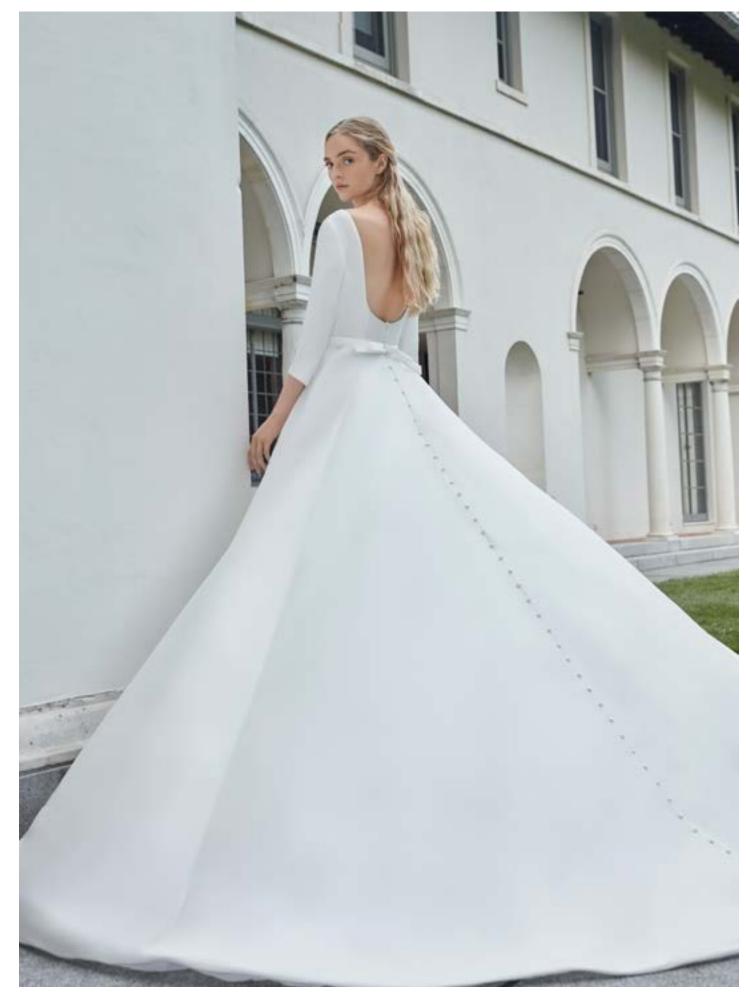

Always showing timeless clean gowns, Sareh focuses on draping, pleating, and seamwork to make her gowns unique. This season the "Callalily", "Narcissus", "Nightingale" and "Swept Away" gowns truly show flattering and sophisticated clean looks that are standouts with adding to the classic style and signature Sareh Nouri aesthetic.