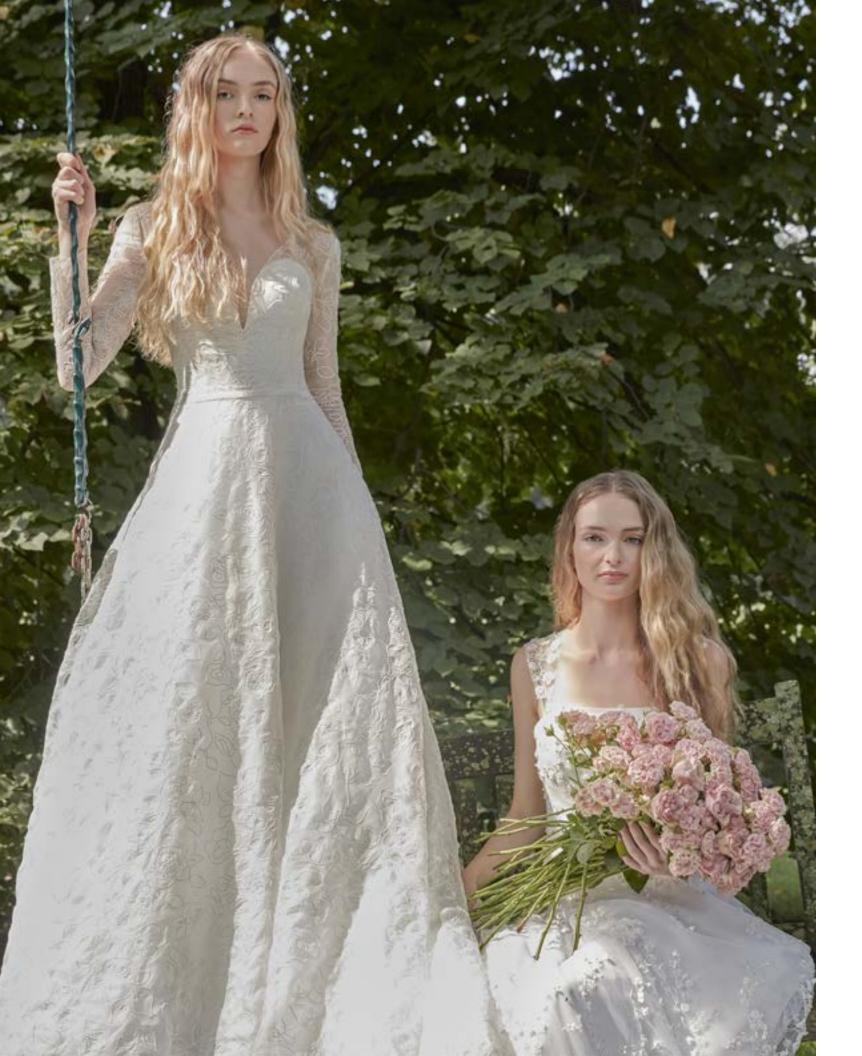

Delicate floral laces and soft touches of sparkle are highlighted throughout the collection, such as seen in the "Meadow", "Willow", and "Poppy" gowns. All three gowns introduce new luxurious laces to the collection and each one has beautiful details to make the bride truly ethereal and romantic. Sareh still utilizes classic and traditional alencon laces in this collection in the most elegant way possible shown on the "To Have and To Hold" and "Primrose" styles. There is a lace gown for any bride!

Always showing timeless clean gowns, Sareh focuses on draping, pleating, and seamwork to make her gowns unique. This season the "Callalily", "Narcissus", "Nightingale" and "Swept Away" gowns truly show flattering and sophisticated clean looks that are standouts with adding to the classic style and signature Sareh Nouri aesthetic.