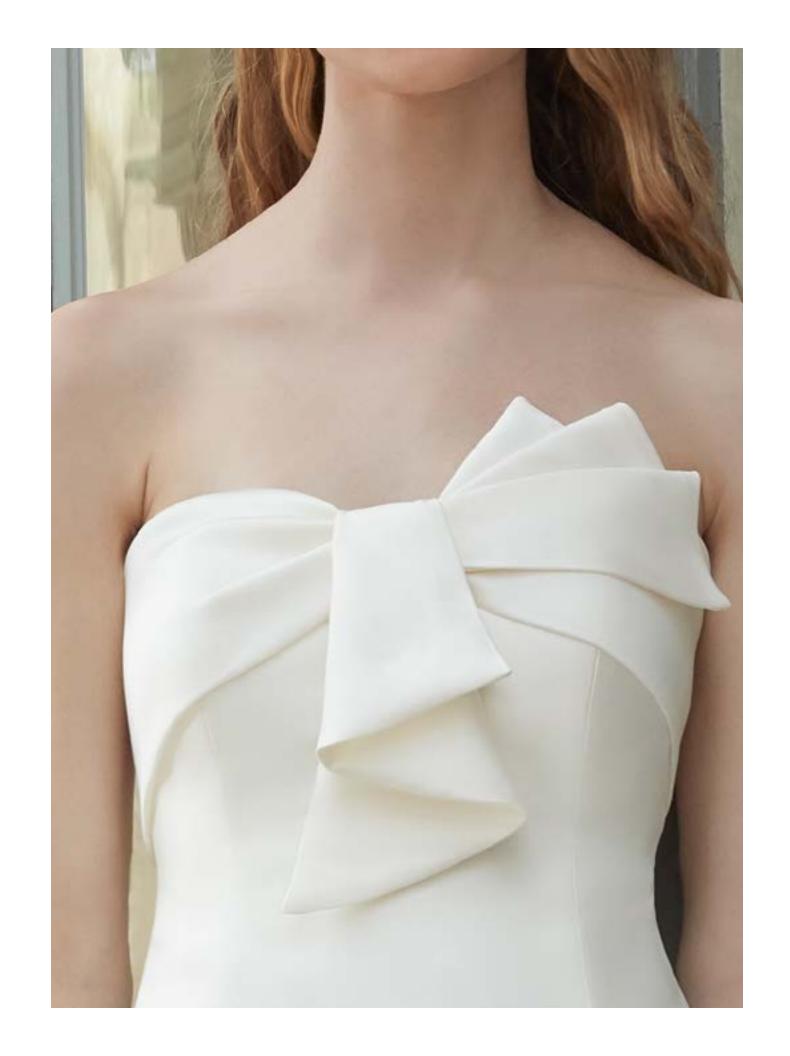

Always showing timeless clean gowns, Sareh focuses on draping, pleating, and seamwork to make her gowns unique. This season the "Callalily", "Narcissus", "Nightingale" and "Swept Away" gowns truly show flattering and sophisticated clean looks that are standouts with adding to the classic style and signature Sareh Nouri aesthetic.