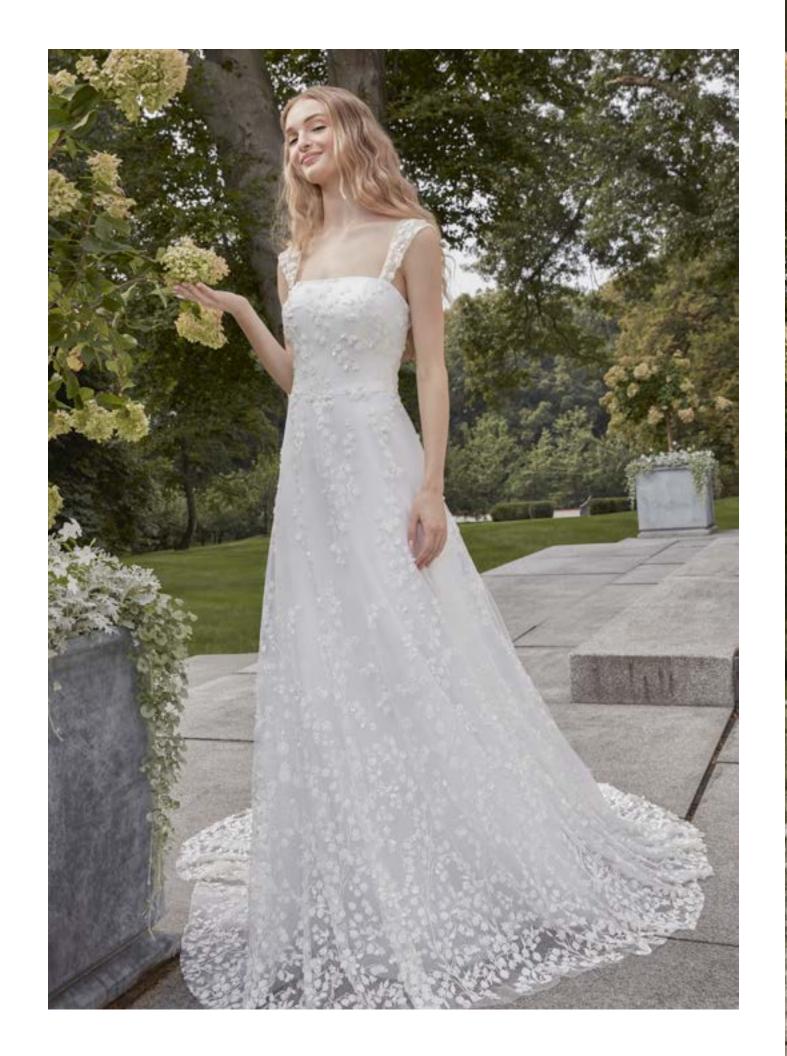

Delicate floral laces and soft touches of sparkle are highlighted throughout the collection, such as seen in the "Meadow", "Willow", and "Poppy" gowns. All three gowns introduce new luxurious laces to the collection and each one has beautiful details to make the bride truly ethereal and romantic. Sareh still utilizes classic and traditional alencon laces in this collection in the most elegant way possible shown on the "To Have and To Hold" and "Primrose" styles. There is a lace gown for any bride!