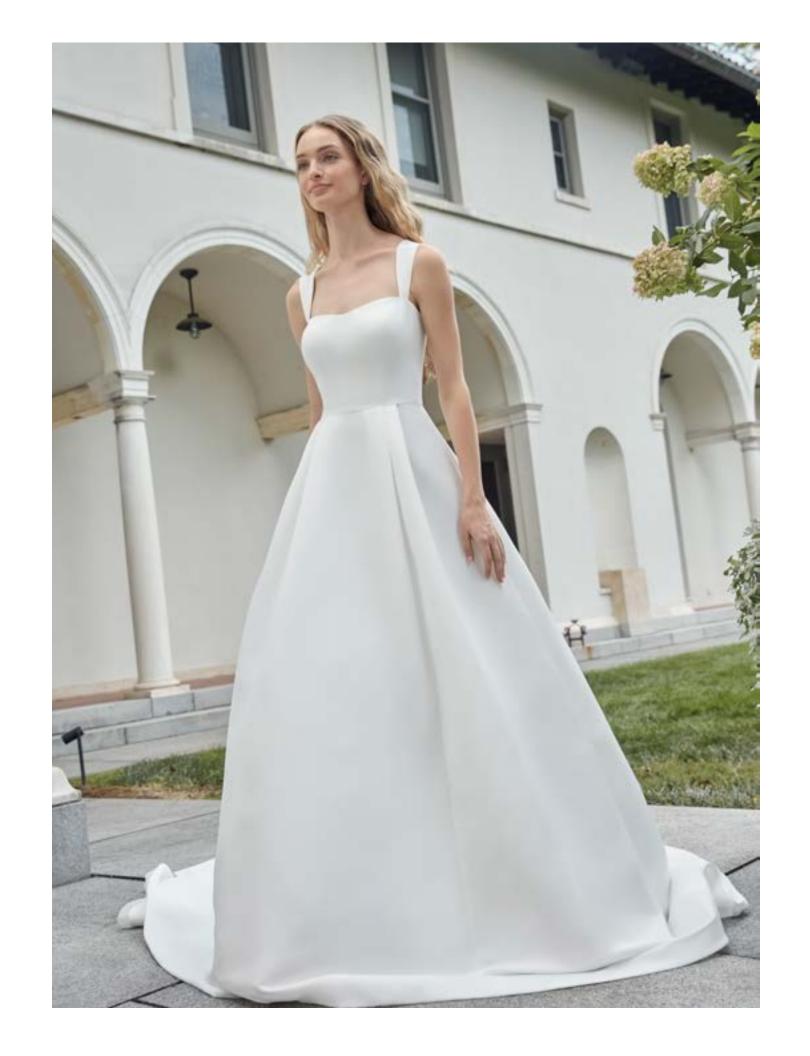

Always showing timeless clean gowns, Sareh focuses on draping, pleating, and seamwork to make her gowns unique. This season the "Callalily", "Narcissus", "Nightingale" and "Swept Away" gowns truly show flattering and sophisticated clean looks that are standouts with adding to the classic style and signature Sareh Nouri aesthetic.