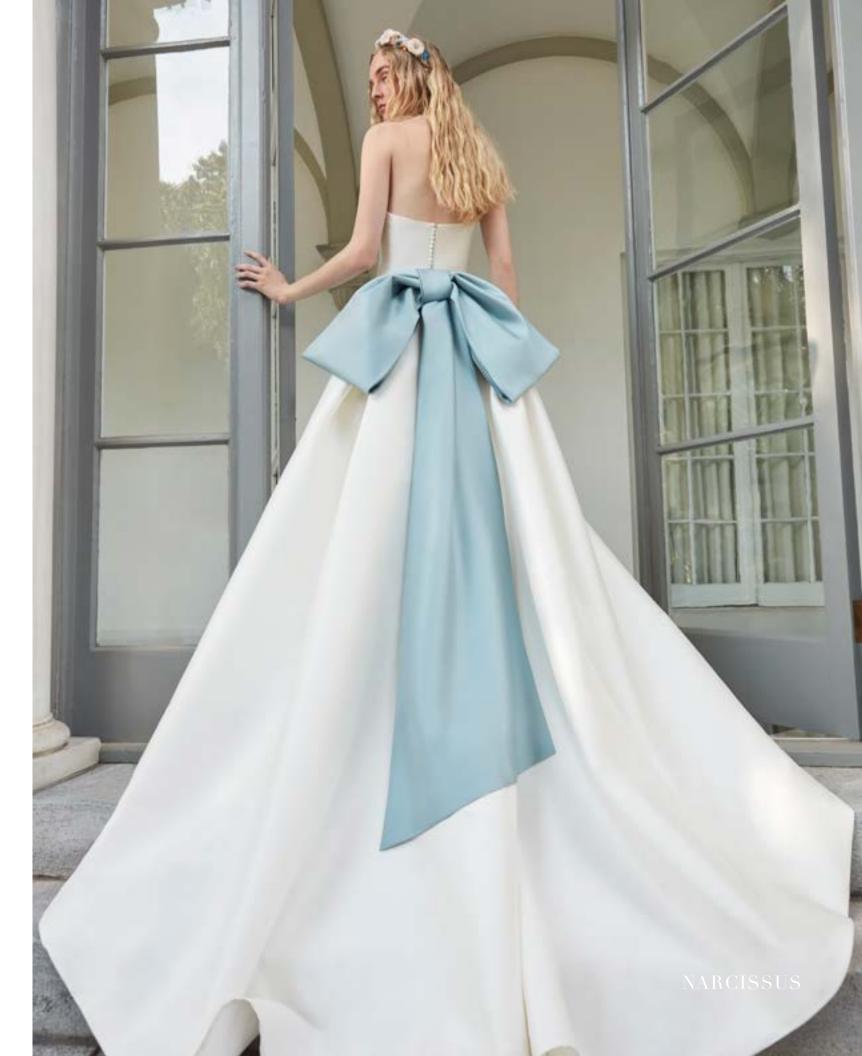

Always showing timeless clean gowns, Sareh focuses on draping, pleating, and seamwork to make her gowns unique. This season the "Callalily", "Narcissus", "Nightingale" and "Swept Away" gowns truly show flattering and sophisticated clean looks that are standouts with adding to the classic style and signature Sareh Nouri aesthetic.