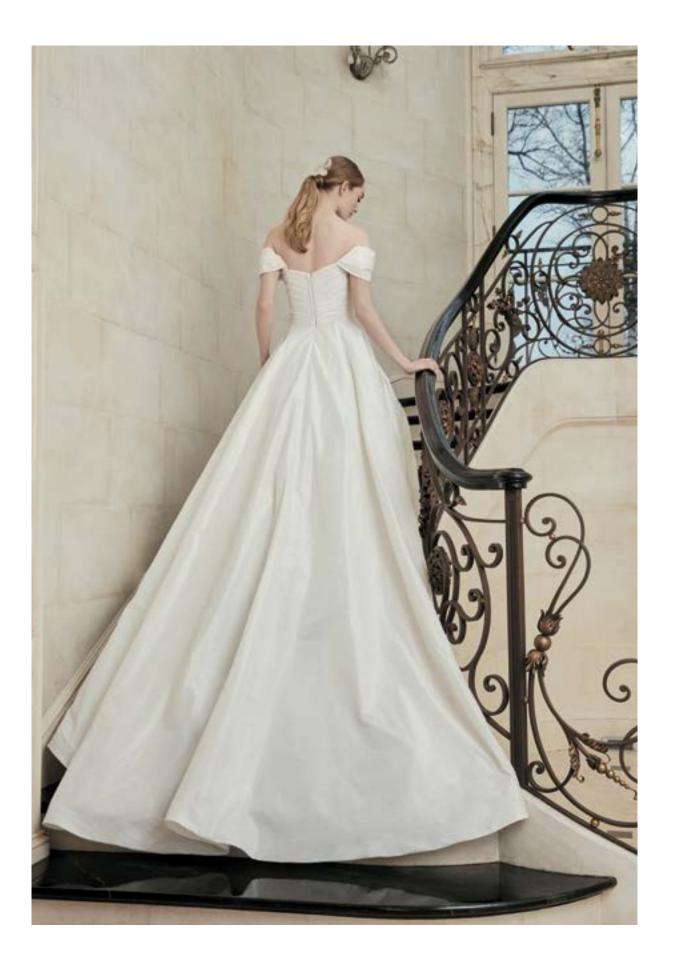

Followed by distinctive elements known to our brand of hand draping, outstanding seam work, and signature bow details seen in "Quinn", "Addison", "Dallas", and "Parker" gowns. Mixed gowns showing the perfect marriage of our lace and clean combinations in gowns such as "Mary Catherine" and "Kelly Michelle". Concluding with our greatest editorial "Grayson" gown made of layers of pleated tulle. The collection is rounded out with complimentary accessories from veils, boleros, and capes done in matching laces and fabrications.